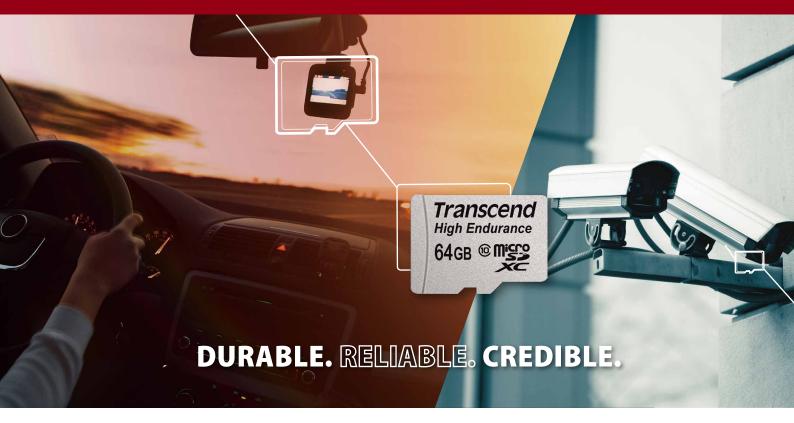

## **Memory Cards** | High Endurance microSD Card

Aimed at car video recorders, security cameras and surveillance systems, Transcend's high endurance microSDXC/SDHC card is built with high-quality MLC NAND flash chips to withstand up to 12,000 hours of Full HD video recording\*, providing long-life durability and prolonged endurance.

Up to 12,000 hours of durability\*

- MLC flash-based performance and reliability
- Extra-large capacity up to 64GB for storing flawless Full HD video recordings
- Built-in Error Correction Code (ECC) to automatically detect and fix transfer errors
- Exceptional reliability and long-life data retention