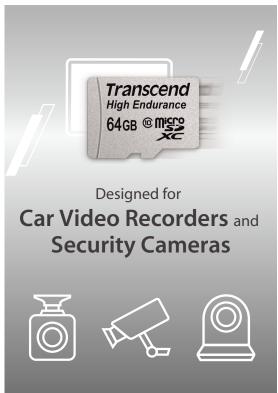

## **Memory Cards** | High Endurance microSD Card

Aimed at car video recorders, security cameras and surveillance systems, Transcend's high endurance microSDXC/SDHC card is built with high-quality MLC NAND flash chips to withstand up to 12,000 hours of Full HD video recording\*, providing long-life durability and prolonged endurance.